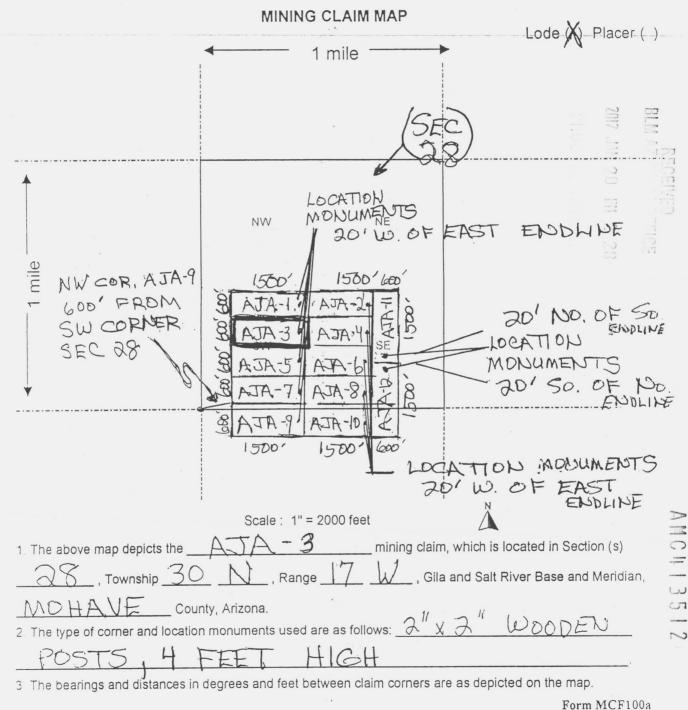

All right, title or interest in the following real property located in Mohave County, Arizona: Unpatented Lode Claim AJA - 3 See Attachements:

| MOHAVE County | <br>2012002177 |
|---------------|----------------|
| BLM           | Amc 4135 12    |