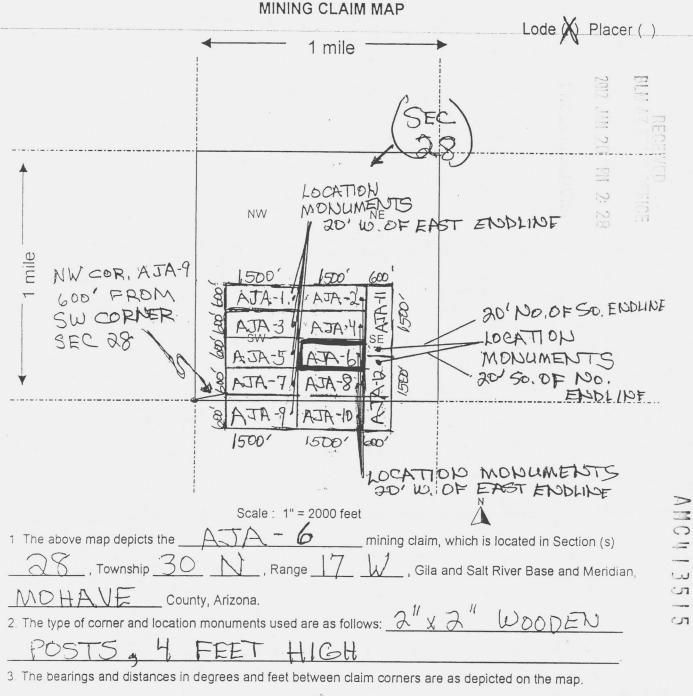

7

Rig

3 The bearings and distances in degrees and feet between claim corners are as depicted on the map.

Form MCF100a Revised July 2005