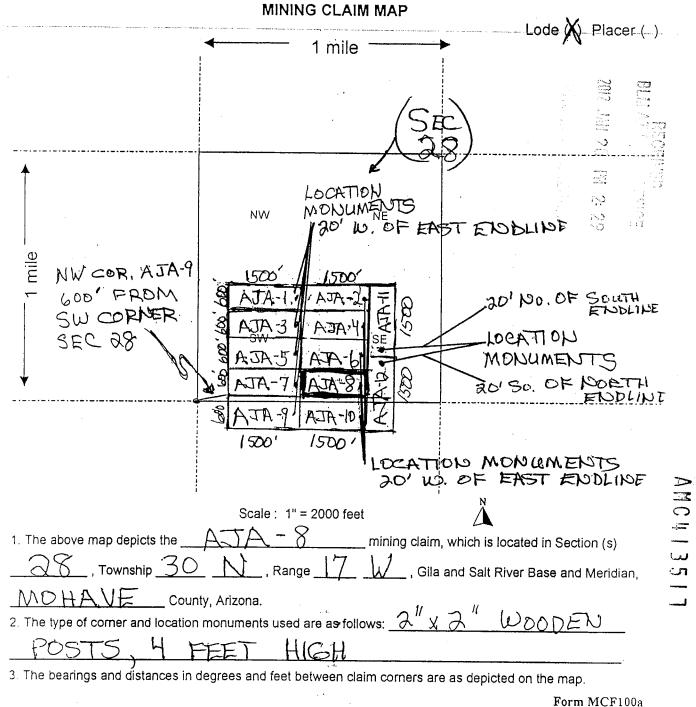

7

Rig

3 The bearings and distances in degrees and feet between claim corners are as depicted on the map.

Form MCF100a Revised July 2005