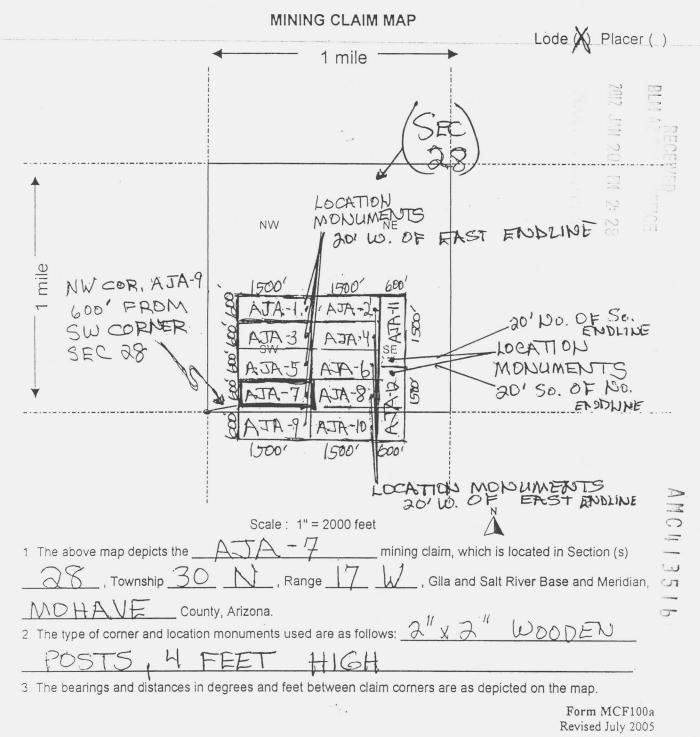

7

Rig

3 The bearings and distances in degrees and feet between claim corners are as depicted on the map.

Form MCF100a Revised July 2005