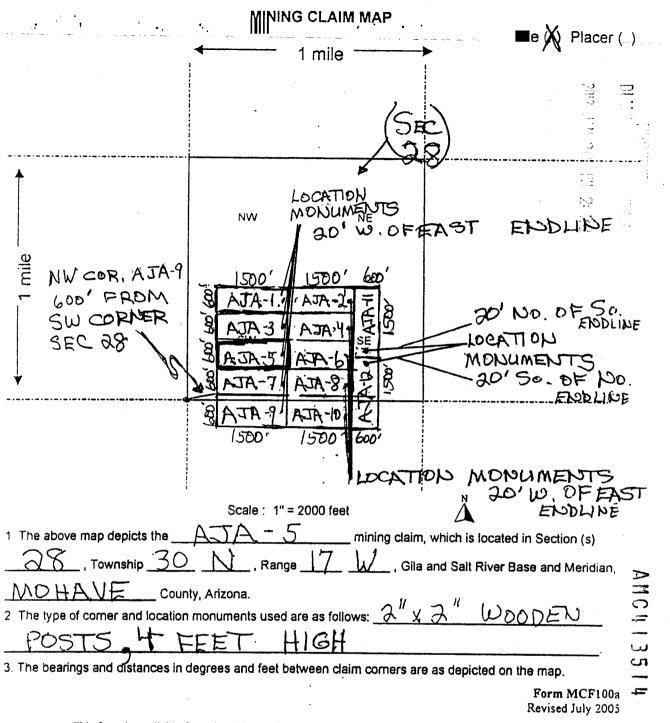

7

Rig

3 The bearings and distances in degrees and feet between claim corners are as depicted on the map.

Form MCF100a Revised July 2005