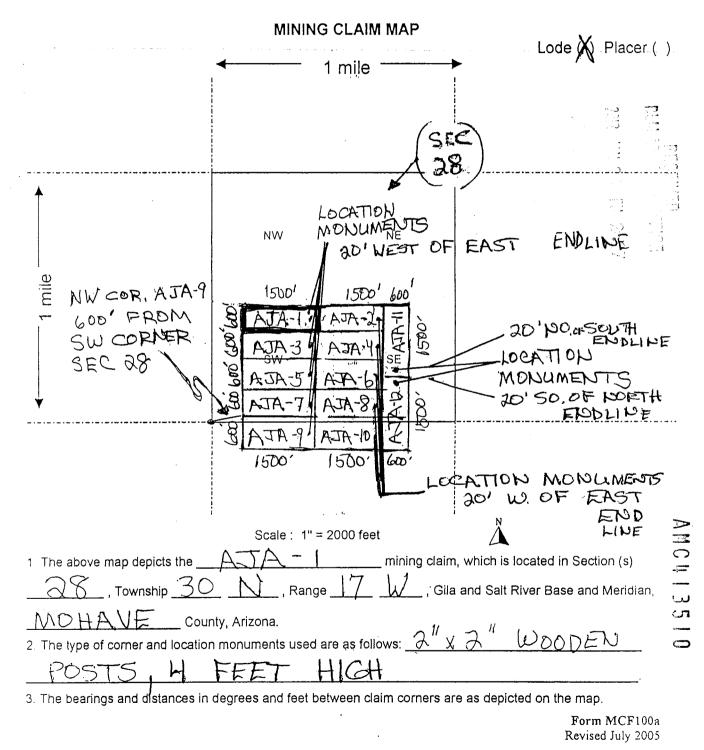

|                                                                                                                                                                                                                                                                                          | FEE# 2012002175<br>OFFICIAL RECORDS<br>OF MOHAVE COUNTY<br>CAROL MEIER,<br>COUNTY RECORDER<br>01/17/2012 04:08 PM Fee: \$10.00<br>PAGE: 1 of 2           |
|------------------------------------------------------------------------------------------------------------------------------------------------------------------------------------------------------------------------------------------------------------------------------------------|----------------------------------------------------------------------------------------------------------------------------------------------------------|
| LOCATION NOTICE FOR LODE MINING CLAIM<br>NOTICE IS HEREBY GIVEN that the <u>AJA -1</u><br>lode mining claim has been located<br>by <u>TOM ARKOOSH</u> whose current mailing<br>address is <u>10923</u> VALLEROSA ST.<br>LAS VEGAS NU 89141                                               | BLM<br>Date<br>Stamp                                                                                                                                     |
| 1                                                                                                                                                                                                                                                                                        | EAST_ direction to the<br>each corner and one at the center of each<br>Section <u>28</u> , Township <u>30</u><br>ona and this claim encompasses portions |
| Gila Salt River Base and Meridian, Arizona.<br>The locality of this claim with reference to some natural object or permar<br>(if any) concerning its locality are as follows: AT USG<br>MONUMENT # 1935<br>DATED AND POSTED on the ground this 9 TH day of JANL<br>LOCATOR (s) Jom Month | S TUT P HOENIX                                                                                                                                           |

7

Rig

3 The bearings and distances in degrees and feet between claim corners are as depicted on the map.

Form MCF100a Revised July 2005