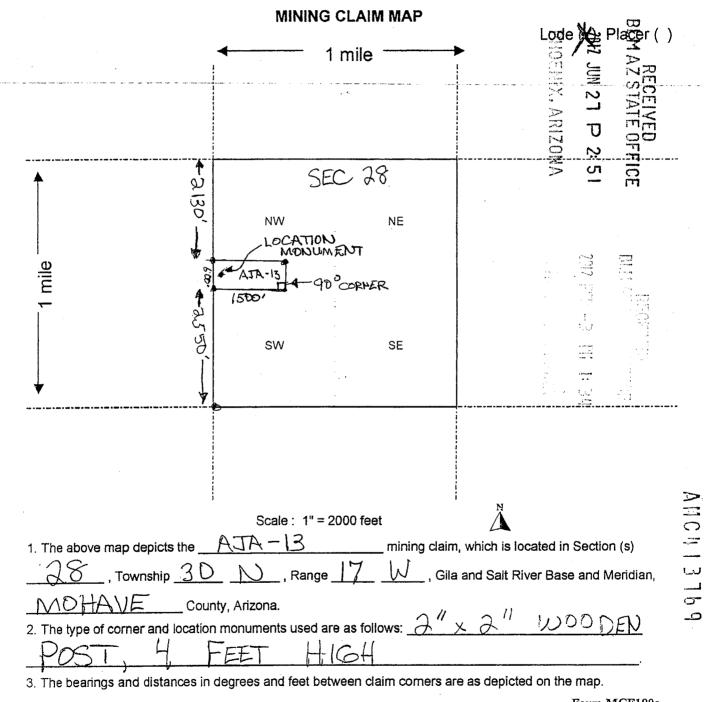

All right, title or interest in the following real property located in Mohave County, Arizona: Unpatented Lode Claim AJA - 1 See Attachements:

| MOHAVE | County | _ | 2012002175 |
|--------|--------|---|------------|
| BLM    |        |   | Amc 413510 |

|                                                                                                                                                                                                                                                                                          | FEE# 2012002175<br>OFFICIAL RECORDS<br>OF MOHAVE COUNTY<br>CAROL MEIER,<br>COUNTY RECORDER<br>01/17/2012 04:08 PM Fee: \$10.00<br>PAGE: 1 of 2           |
|------------------------------------------------------------------------------------------------------------------------------------------------------------------------------------------------------------------------------------------------------------------------------------------|----------------------------------------------------------------------------------------------------------------------------------------------------------|
| LOCATION NOTICE FOR LODE MINING CLAIM<br>NOTICE IS HEREBY GIVEN that the <u>AJA -1</u><br>lode mining claim has been located<br>by <u>TOM ARKOOSH</u> whose current mailing<br>address is <u>10923</u> VALLEROSA ST.<br>LAS VEGAS NU 89141                                               | BLM<br>Date<br>Stamp                                                                                                                                     |
| 1                                                                                                                                                                                                                                                                                        | EAST_ direction to the<br>each corner and one at the center of each<br>Section <u>28</u> , Township <u>30</u><br>ona and this claim encompasses portions |
| Gila Salt River Base and Meridian, Arizona.<br>The locality of this claim with reference to some natural object or permar<br>(if any) concerning its locality are as follows: AT USG<br>MONUMENT # 1935<br>DATED AND POSTED on the ground this 9 TH day of JANL<br>LOCATOR (s) Jom Month | S TUT P HOENIX                                                                                                                                           |

7

Rig

3 The bearings and distances in degrees and feet between claim corners are as depicted on the map.

Form MCF100a Revised July 2005