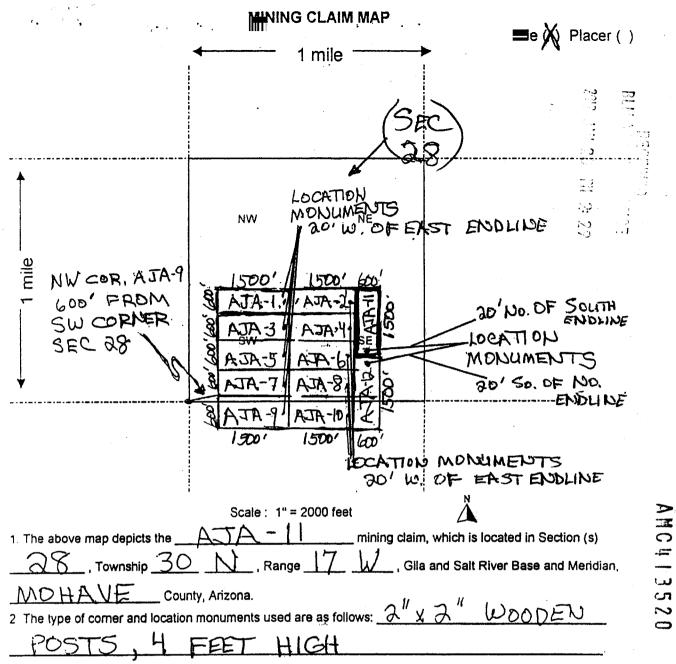

7

Rig

3 The bearings and distances in degrees and feet between claim corners are as depicted on the map.

Form MCF100a Revised July 2005