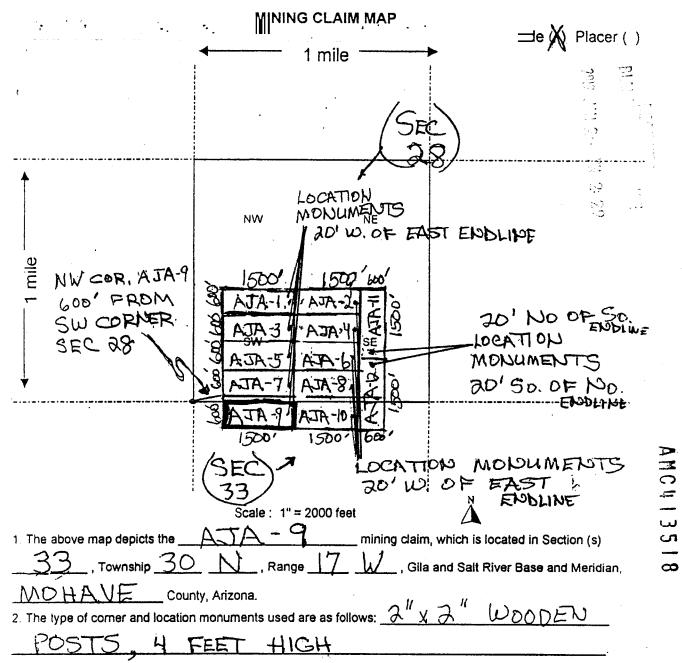

|                                                                                                                                                                                                                                                                                          | FEE# 2012002175<br>OFFICIAL RECORDS<br>OF MOHAVE COUNTY<br>CAROL MEIER,<br>COUNTY RECORDER<br>01/17/2012 04:08 PM Fee: \$10.00<br>PAGE: 1 of 2           |
|------------------------------------------------------------------------------------------------------------------------------------------------------------------------------------------------------------------------------------------------------------------------------------------|----------------------------------------------------------------------------------------------------------------------------------------------------------|
| LOCATION NOTICE FOR LODE MINING CLAIM<br>NOTICE IS HEREBY GIVEN that the <u>AJA -1</u><br>lode mining claim has been located<br>by <u>TOM ARKOOSH</u> whose current mailing<br>address is <u>10923</u> VALLEROSA ST.<br>LAS VEGAS NU 89141                                               | BLM<br>Date<br>Stamp                                                                                                                                     |
| 1                                                                                                                                                                                                                                                                                        | EAST_ direction to the<br>each corner and one at the center of each<br>Section <u>28</u> , Township <u>30</u><br>ona and this claim encompasses portions |
| Gila Salt River Base and Meridian, Arizona.<br>The locality of this claim with reference to some natural object or permar<br>(if any) concerning its locality are as follows: AT USG<br>MONUMENT # 1935<br>DATED AND POSTED on the ground this 9 TH day of JANL<br>LOCATOR (s) Jom Month | S TUT P HOENIX                                                                                                                                           |

7

Rig

3 The bearings and distances in degrees and feet between claim corners are as depicted on the map.

Form MCF100a Revised July 2005