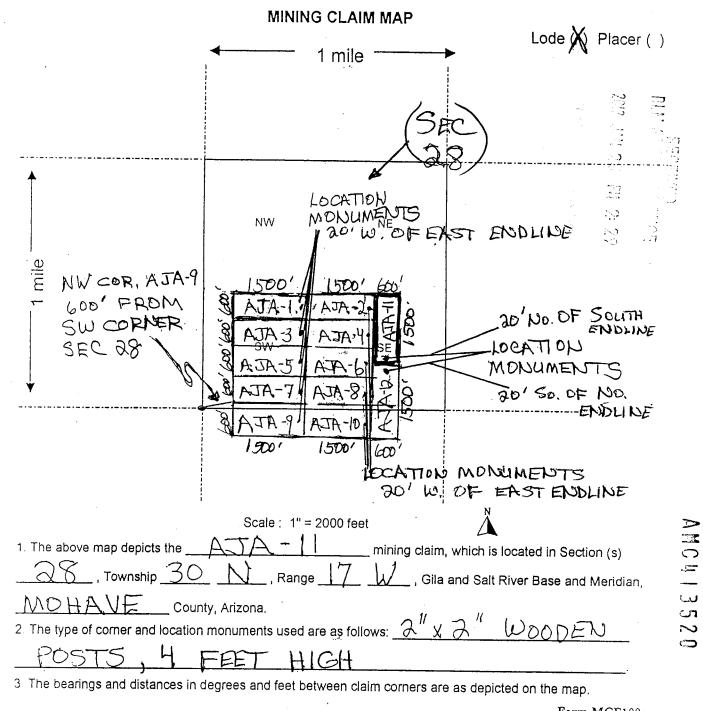

7

Rig

3 The bearings and distances in degrees and feet between claim corners are as depicted on the map.

Form MCF100a Revised July 2005