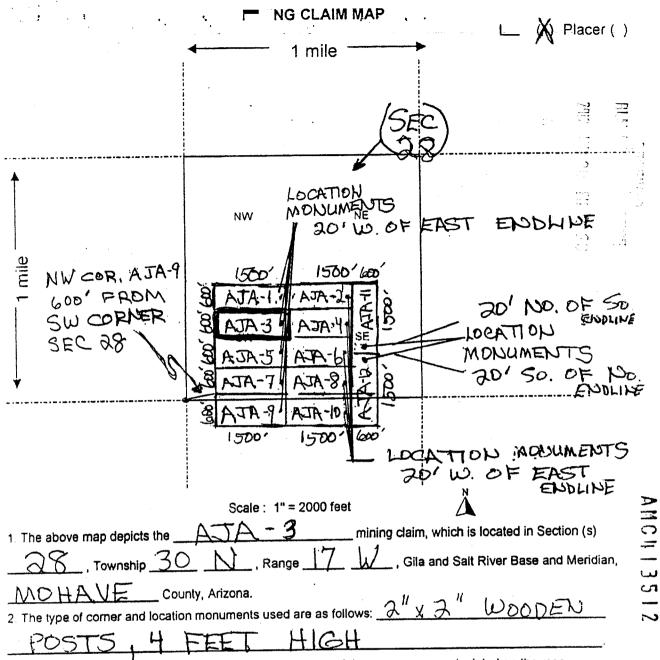

All right, title or interest in the following real property located in Mohave County, Arizona: Unpatented Lode Claim AJA - 3 See Attachements:

| MOHAVE County | <br>2012002177 |
|---------------|----------------|
| BLM           | Amc 4135 12    |

7

Rig

3 The bearings and distances in degrees and feet between claim corners are as depicted on the map.

Form MCF100a Revised July 2005