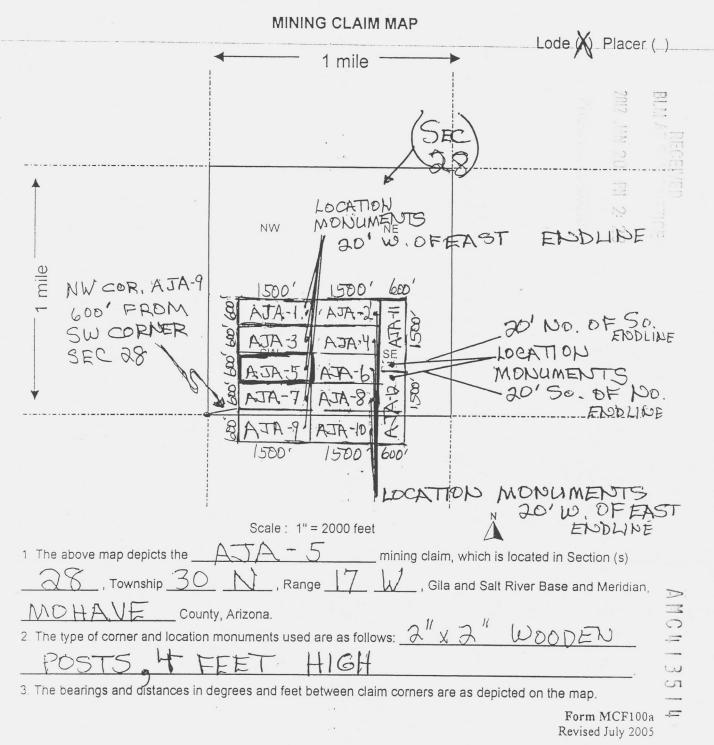

7

Rig

3 The bearings and distances in degrees and feet between claim corners are as depicted on the map.

Form MCF100a Revised July 2005