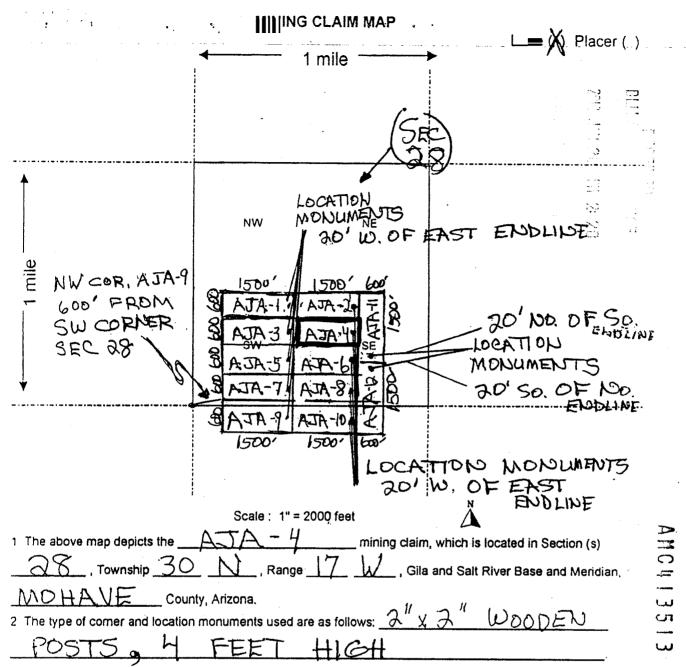

All right, title or interest in the following real property located in Mohave County, Arizona: Unpatented Lode Claim AJA - 7 See Attachements:

MOHAVE County - 2012002176 Amc 413511 BLM

Dated: June 7<sup>th</sup> 2012

7

Rig

3 The bearings and distances in degrees and feet between claim corners are as depicted on the map.

Form MCF100a Revised July 2005