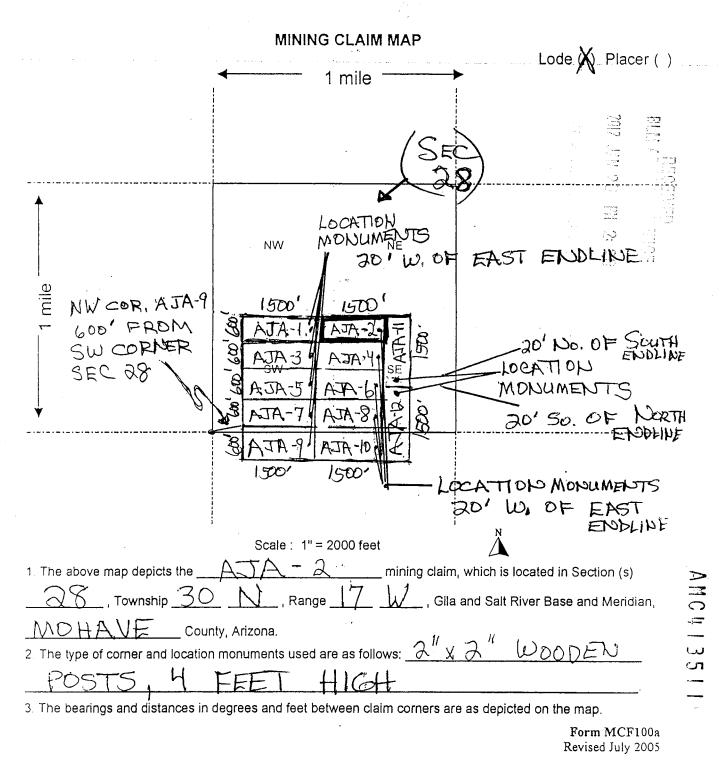

|                                                                                                                                                                                                                                                                                          | FEE# 2012002175<br>OFFICIAL RECORDS<br>OF MOHAVE COUNTY<br>CAROL MEIER,<br>COUNTY RECORDER<br>01/17/2012 04:08 PM Fee: \$10.00<br>PAGE: 1 of 2           |
|------------------------------------------------------------------------------------------------------------------------------------------------------------------------------------------------------------------------------------------------------------------------------------------|----------------------------------------------------------------------------------------------------------------------------------------------------------|
| LOCATION NOTICE FOR LODE MINING CLAIM<br>NOTICE IS HEREBY GIVEN that the <u>AJA -1</u><br>lode mining claim has been located<br>by <u>TOM ARKOOSH</u> whose current mailing<br>address is <u>10923</u> VALLEROSA ST.<br>LAS VEGAS NU 89141                                               | BLM<br>Date<br>Stamp                                                                                                                                     |
| 1                                                                                                                                                                                                                                                                                        | EAST_ direction to the<br>each corner and one at the center of each<br>Section <u>28</u> , Township <u>30</u><br>ona and this claim encompasses portions |
| Gila Salt River Base and Meridian, Arizona.<br>The locality of this claim with reference to some natural object or permar<br>(if any) concerning its locality are as follows: AT USG<br>MONUMENT # 1935<br>DATED AND POSTED on the ground this 9 TH day of JANL<br>LOCATOR (s) Jom Month | S TUT P HOENIX                                                                                                                                           |

7

Rig

3 The bearings and distances in degrees and feet between claim corners are as depicted on the map.

Form MCF100a Revised July 2005