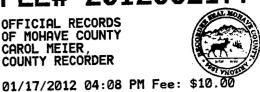

| Z   |                                                                                      | OFFICIAL RECORD<br>OF MOHAVE COUNT<br>CAROL MEIER,<br>COUNTY RECORDER<br>01/17/2012 04:0<br>PAGE: 1 of 2 | ry<br>R                        |                    |
|-----|--------------------------------------------------------------------------------------|----------------------------------------------------------------------------------------------------------|--------------------------------|--------------------|
|     | NOTICE IS HEREBY GIVEN that the AJA-2                                                | PIM                                                                                                      | 70.9                           |                    |
|     | lode mining claim has been located                                                   | BLM<br>Date<br>Stamp                                                                                     |                                |                    |
| _ χ | by TOM ARKOOSH whose current mailing                                                 |                                                                                                          | این<br>سیسی                    |                    |
| Kr  | address is 10923 VALLEROSA ST.                                                       |                                                                                                          | 2<br>2                         |                    |
| V   | LAS VEGAS, NV 89141                                                                  | L                                                                                                        | <u> </u>                       |                    |
|     | The general course of this claim is <u>EAST - WEST</u>                               | and it is situated in                                                                                    | MOHAVE                         |                    |
|     | County, Arizona. This claim is 1500 feet in length and 6                             | 00 feet in wid                                                                                           | th. This claim run:            | s                  |
|     | from the location monument on which this location notice is posted app               | roximately 1480                                                                                          | _feet in a                     |                    |
|     | EAST direction to the WEST end line and 20 feet in a                                 | a <u>EAST</u> directio                                                                                   | in to the                      |                    |
|     | end line. This claim is marked by six monuments, one at end line of the claim.       | each corner and one                                                                                      | at the center of ea            | ach                |
|     | The location monument on which this notice is posted is situated within              | Section 28 T                                                                                             | ownship <u>30</u>              |                    |
|     | , Range WEST Gila Salt River Base and Meridian, Ari                                  | zona and this claim en                                                                                   | compasses portio               | ons                |
|     | of the following quarter section (s), section (s), Township (s) and Range            | s (s) <u>SW 14</u>                                                                                       | SE Yy                          |                    |
|     | SEC 28, T 30 N R 17W                                                                 |                                                                                                          |                                | -                  |
|     | Gila Salt River Base and Meridian, Arizona.                                          | · · ·                                                                                                    |                                |                    |
|     | The locality of this claim with reference to some natural object or perma            |                                                                                                          | ~ ~                            |                    |
|     | (if any) concerning its locality are as follows: $\underline{AT}$ $\underline{USGS}$ | TUT MON                                                                                                  | 173 8                          | $\bar{\omega}_{<}$ |
|     | # 1935                                                                               |                                                                                                          |                                |                    |
|     |                                                                                      |                                                                                                          |                                |                    |
|     | DATED AND POSTED on the ground this day of                                           | ARY , 2012.                                                                                              |                                | 010                |
|     | LOCATOR (S) for achoosh                                                              |                                                                                                          | 2: <b>4 1</b><br>Ona           | FICE               |
|     |                                                                                      |                                                                                                          | Form MCF10<br>Revised July 200 |                    |

ľ II

•

-

۰,

ices in degrees and teet between claim corners are as depicted on the map.

Form MCF100a Revised July 2005

TOENIX, ARIZONA 34 :2 CI LZ NUL STATE OFFICE

AJA Mining LLC 10923 Vallerosa Street Las Vegas, NV 89141