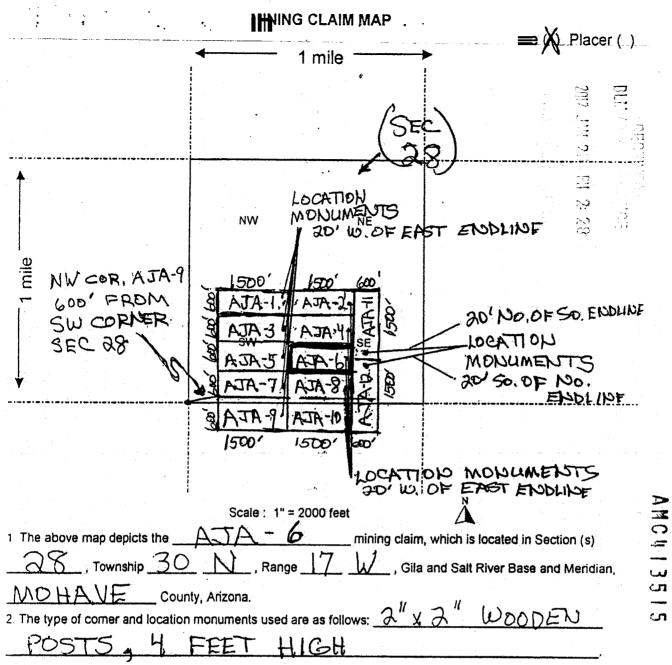

|
| DATED AND POSTED on the ground this 9th day of JANU<br>LOCATOR (s) For Achoosh | ARY 2012.                                                                                                                                   |
|                                                                                |                                                                                                                                             |
|                                                                                | Eorm MGF100<br>Revised July 2005                                                                                                            |



3. The bearings and distances in degrees and feet between claim corners are as depicted on the map.

Form MCF100a Revised July 2005

This form is available from the Arizona Department of Mines & Mineral Resources and may be reproduced

JUN 27 p 2: 49 FICE

HOENIX, ARIZOMA

AJA Mining LLC 10923 Vallerosa Street Las Vegas, NV 89141



OFFICIAL RECORDS OF MOHAVE COUNTY CAROL MEIER COUNTY RECORDER



06/11/2012 01:47 PM Fee: \$10.00

PAGE: 1 of 4

### Order No:

### Quit Claim Deed A6

For the consideration of Ten Dollars, and other valuable considerations, I or we,

Tom Arkoosh 10923 Vallerosa Street Las Vegas, NV 89141

does hereby convey to AJA Mining LLC 10923 Vallerosa Street Las Vegas, NV 89141

NOZNX, ARIZON D 2: 4

All right, title or interest in the following real property located i