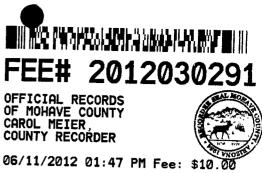

| anent monument and additional information                                                                                                                                                                     |

This form is available from the Arizona Department of Mines & Mineral Resources and may be reproduced.



3 The bearings and distances in degrees and feet between claim corners are as depicted on the map.

Form MCF100a Revised July 2005

This form is available from the Arizona Department of Mines & Mineral Resources and may be reproduced

MOENIX, ARIZONA

Recorded at the Request of: When Recorded, mail to:

AJA Mining LLC 10923 Vallerosa Street Las Vegas, NV 89141



W. ARIZON

PAGE: 1 of 4

# Order No:

# Quit Claim Deed A6

For the consideration of Ten Dollars, and other valuable considerations, I or we,

Tom Arkoosh 10923 Vallerosa Street Las Vegas, NV 89141

does hereby convey to AJA Mining LLC 10923 Vallerosa Street Las Vegas, NV 89141

| All right, title or interest in the | following re | al property | located in | Mohave County, Arizona: |
|-------------------------------------|--------------|-------------|------------|-------------------------|
| Unpatented Lode Claim               | AJA          | 12          | See A      | ttachements:            |

MOHAVE County 2012002186 BLM Ame 413521 Mhoral Dated: June 7<sup>th</sup> 2012 Tom Arkoosh Nevada State of SS. Date of Acknowledgement June 8th, 2012 County of Clark Acknowledgement of This ins