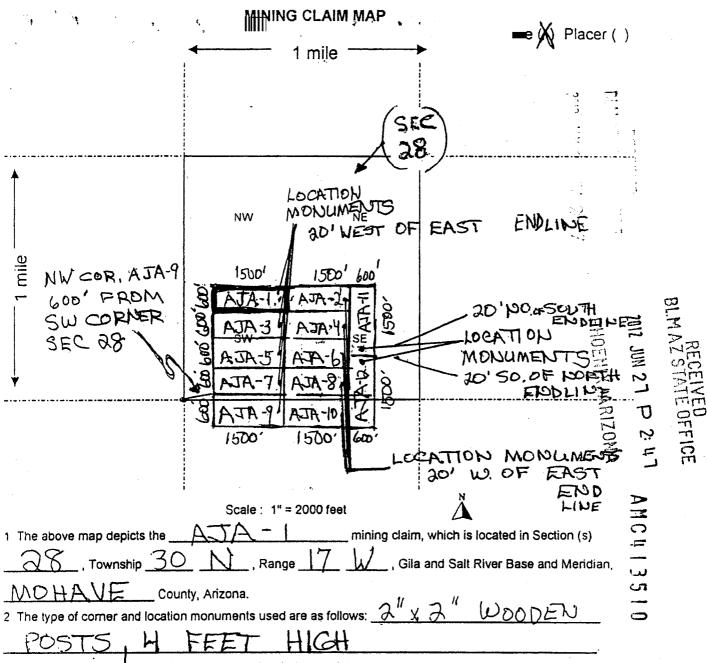

|                                                                                                                                                                                                                                                                                          | FEE# 2012002175<br>OFFICIAL RECORDS<br>OF MOHAVE COUNTY<br>CAROL MEIER,<br>COUNTY RECORDER<br>01/17/2012 04:08 PM Fee: \$10.00<br>PAGE: 1 of 2           |
|------------------------------------------------------------------------------------------------------------------------------------------------------------------------------------------------------------------------------------------------------------------------------------------|----------------------------------------------------------------------------------------------------------------------------------------------------------|
| LOCATION NOTICE FOR LODE MINING CLAIM<br>NOTICE IS HEREBY GIVEN that the <u>AJA -1</u><br>lode mining claim has been located<br>by <u>TOM ARKOOSH</u> whose current mailing<br>address is <u>10923</u> VALLEROSA ST.<br>LAS VEGAS NU 89141                                               | BLM<br>Date<br>Stamp                                                                                                                                     |
| 1                                                                                                                                                                                                                                                                                        | EAST_ direction to the<br>each corner and one at the center of each<br>Section <u>28</u> , Township <u>30</u><br>ona and this claim encompasses portions |
| Gila Salt River Base and Meridian, Arizona.<br>The locality of this claim with reference to some natural object or permar<br>(if any) concerning its locality are as follows: AT USG<br>MONUMENT # 1935<br>DATED AND POSTED on the ground this 9 TH day of JANL<br>LOCATOR (s) Jom Month | S TUT P HOENIX                                                                                                                                           |

7

Rig

3 The bearings and distances in degrees and feet between claim corners are as depicted on the map.

Form MCF100a Revised July 2005