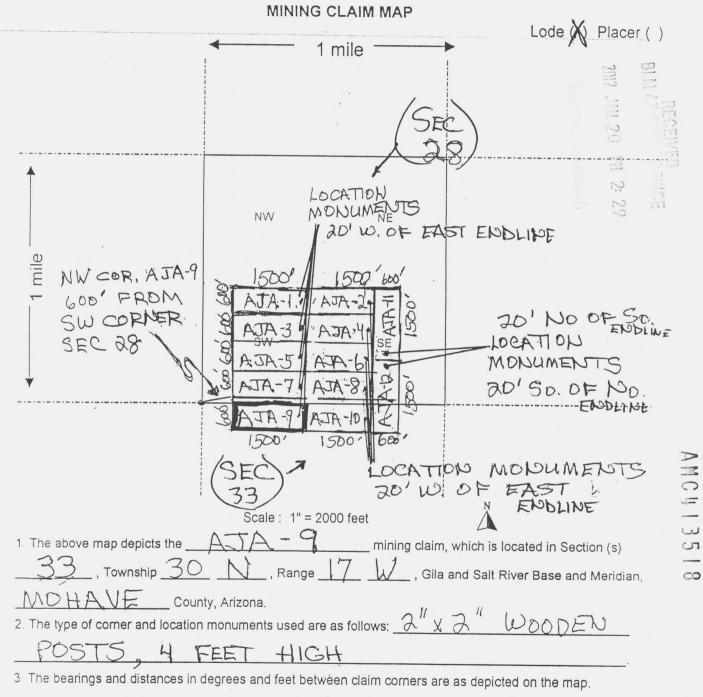

| Z   |                                                                                      | OFFICIAL RECORD<br>OF MOHAVE COUNT<br>CAROL MEIER,<br>COUNTY RECORDER<br>01/17/2012 04:0<br>PAGE: 1 of 2 | ry<br>R                        |                    |
|-----|--------------------------------------------------------------------------------------|----------------------------------------------------------------------------------------------------------|--------------------------------|--------------------|
|     | NOTICE IS HEREBY GIVEN that the AJA-2                                                | PIM                                                                                                      | 70.9                           |                    |
|     | lode mining claim has been located                                                   | BLM<br>Date<br>Stamp                                                                                     |                                |                    |
| _ χ | by TOM ARKOOSH whose current mailing                                                 |                                                                                                          | این<br>سیسی                    |                    |
| Kr  | address is 10923 VALLEROSA ST.                                                       |                                                                                                          | 2<br>2                         |                    |
| V   | LAS VEGAS, NV 89141                                                                  | L                                                                                                        | <u> </u>                       |                    |
|     | The general course of this claim is <u>EAST - WEST</u>                               | and it is situated in                                                                                    | MOHAVE                         |                    |
|     | County, Arizona. This claim is 1500 feet in length and 6                             | 00 feet in wid                                                                                           | th. This claim run:            | s                  |
|     | from the location monument on which this location notice is posted app               | roximately 1480                                                                                          | _feet in a                     |                    |
|     | EAST direction to the WEST end line and 20 feet in a                                 | a <u>EAST</u> directio                                                                                   | in to the                      |                    |
|     | end line. This claim is marked by six monuments, one at end line of the claim.       | each corner and one                                                                                      | at the center of ea            | ach                |
|     | The location monument on which this notice is posted is situated within              | Section 28 T                                                                                             | ownship <u>30</u>              |                    |
|     | , Range WEST Gila Salt River Base and Meridian, Ari                                  | zona and this claim en                                                                                   | compasses portio               | ons                |
|     | of the following quarter section (s), section (s), Township (s) and Range            | s (s) <u>SW 14</u>                                                                                       | SE Yy                          |                    |
|     | SEC 28, T 30 N R 17W                                                                 |                                                                                                          |                                | -                  |
|     | Gila Salt River Base and Meridian, Arizona.                                          | · · ·                                                                                                    |                                |                    |
|     | The locality of this claim with reference to some natural object or perma            |                                                                                                          | ~ ~                            |                    |
|     | (if any) concerning its locality are as follows: $\underline{AT}$ $\underline{USGS}$ | TUT MON                                                                                                  | 173 8                          | $\bar{\omega}_{<}$ |
|     | # 1935                                                                               |                                                                                                          |                                |                    |
|     |                                                                                      |                                                                                                          |                                |                    |
|     | DATED AND POSTED on the ground this day of                                           | ARY , 2012.                                                                                              |                                | 010                |
|     | LOCATOR (S) for achoosh                                                              |                                                                                                          | 2: <b>4 1</b><br>Ona           | FICE               |
|     |                                                                                      |                                                                                                          | Form MCF10<br>Revised July 200 |                    |

ľ II

•

-

۰,

ices in degrees and teet between claim corners are as depicted on the map.

Form MCF100a Revised July 2005

TOENIX, ARIZONA 34 :2 CI LZ NUL STATE OFFICE

AJA Mining LLC 10923 Vallerosa Street Las Vegas, NV 89141